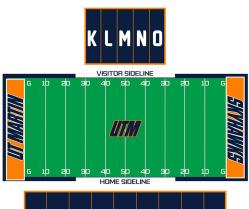

#### **Seating & Parking Guides**

### CAPTAIN'S CLUB & SKYHAWK CLUB PARKING

Captain's Club and Skyhawk Club parking is located close to the entrance of the stadium. Captain's Club (orange plate) parking is designated right behind the Champions Club sidewalk entrance. Skyhawk Club (blue plate) parking is designated in front and to the right of the stadium entrance. Game day staff will be at the stadium entrance to direct you to your reserved parking. Parking lots open two hours prior to game time.

### DISABLED PARKING

Reserved handicap spaces are available. Game day staff will direct fans with appropriate handicap issued tags to the designated area.